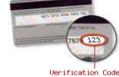

#### See Sample for CVV2/CID Numbers:

panel.

Visa, Master Card, and Discover:

nbers:

The verification code for Visa, Master Card, and Discover is a 3-digit number printed on the back of your card. It appears after the account number or