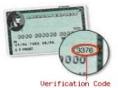

#### See Sample for CVV2/CID Numbers:

panel.

Visa, Master Card, and Discover:

nbers:

### American Express:

The American Express verification code is a 4-digit number printed on the front of your card. It appears above and to the right of the embossed account number.

last 4-digits of your account number, in the signature